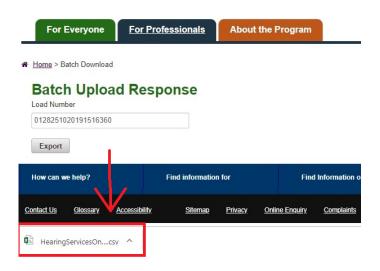

## **Download your e-Claims Batch File**

The Batch Download (Batch Upload Response) screen will appear.

중 Home > Batch Download

## **Batch Upload Response**

Load Number

Enter load number from batch upload email

Export

To access & download the batch file, enter the **Claims File Reference Number.** 

(This is the number which appears on your Upload Success screen, and in the confirmation email sent to your nominated email account.)

## Click Export.

Your designated Claims File will now download to your device.